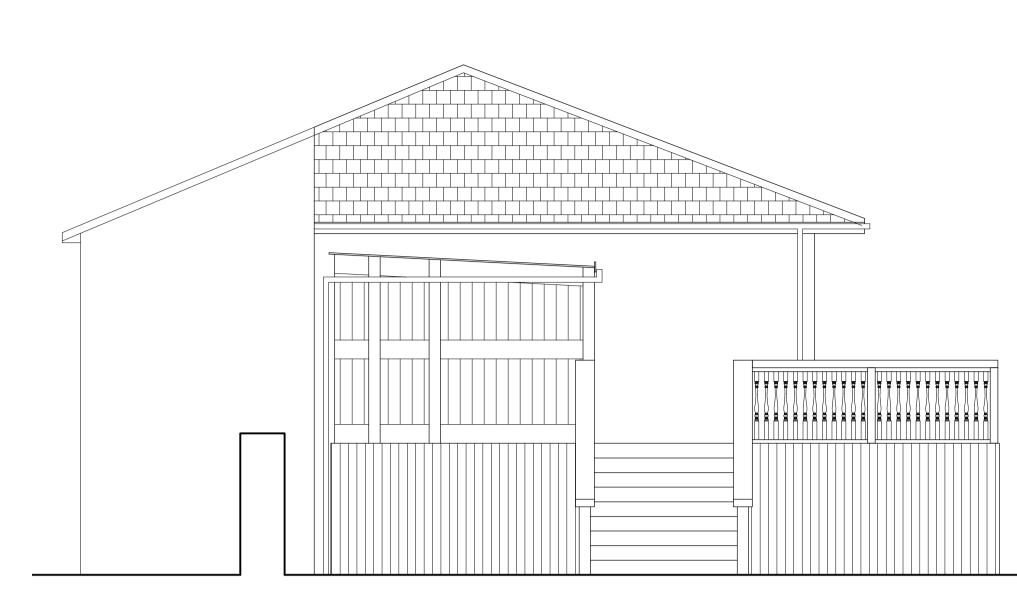

## NOTES

This drawing is copyright and must not be reproduced without the written permission of the designer.
Contractors are to check all sizes and dimensions before setting out any site or shop work. Any errors or discrepancies to be reported to the designer.
CDM 2015 Designers Risk Assessment
All works to be carried out under CDM regulations.
Contractor to ensure all relevant codes of practice and regulations for the proposed works are adhered to. No residual risk within the attached design unless specifically stated with the attached schedule.
Do not scale off this drawing.



•

•

DATE 00.00.00



**Existing Side Elevation** 



**Proposed Side Elevation** 

## TITLE: Existing & Proposed End Elevations (3) PROJECT: Cherry Tree Cricket Club, Preston Old Road, Blackburn, BB2 5ND CLIENT: Cherry Tree Cricket Club, SCALE: 1:50 @ A1 DRAWN BY: 1:100 @ A3 DATE: REV: DWG NO: 13.04.17 1257.07 imd

AND ASSOCIATES LTD

1 Sentinel Court, Wilkinson Way Blackburn, Lancashire BB1 2EH t: 01254 696989 e: info@imdandassociates.co.uk