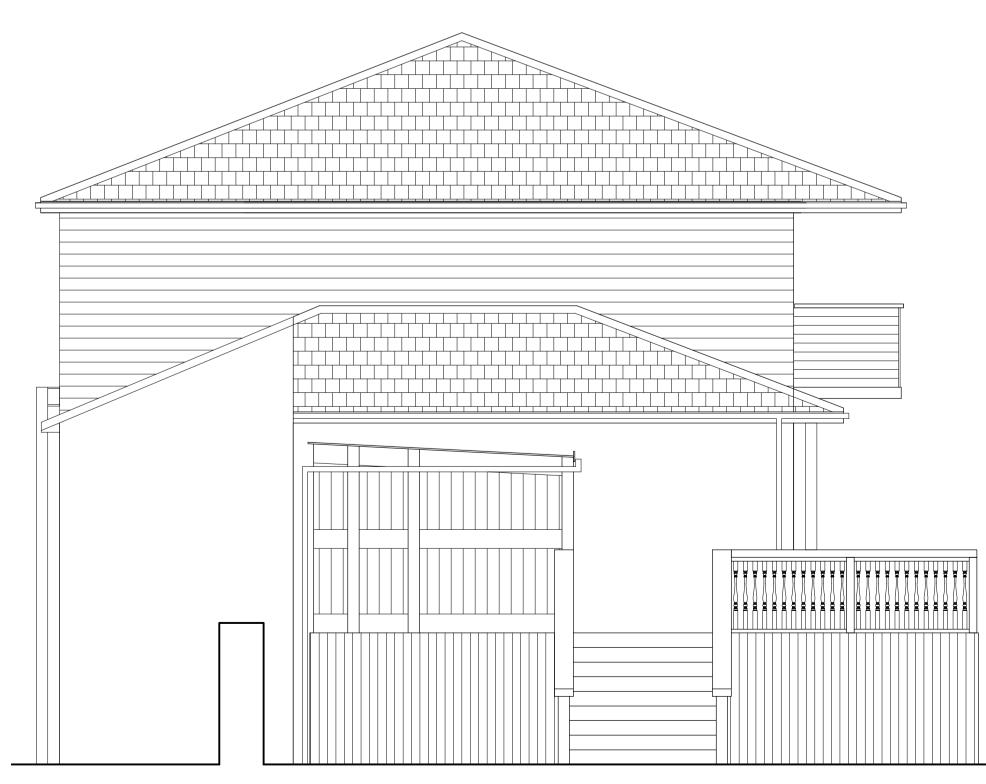

## NOTES

This drawing is copyright and must not be reproduced without the written permission of the designer.
Contractors are to check all sizes and dimensions before setting out any site or shop work. Any errors or discrepancies to be reported to the designer.
CDM 2015 Designers Risk Assessment
All works to be carried out under CDM regulations.
Contractor to ensure all relevant codes of practice and regulations for the proposed works are adhered to. No residual risk within the attached design unless specifically stated with the attached schedule.
Do not scale off this drawing.



•

•

DATE 00.00.00



**Existing Side Elevation** 



**Proposed Side Elevation** 

## TITLE: Existing & Proposed End Elevations (3) PROJECT: Cherry Tree Cricket Club, Preston Old Road, Blackburn, BB2 5ND CLIENT: Cherry Tree Cricket Club, SCALE: 1:50 @ A1 DRAWN BY: 1:100 @ A3 DATE: REV: DWG NO: 13.04.17 1257.07 imd

AND ASSOCIATES LTD

1 Sentinel Court, Wilkinson Way Blackburn, Lancashire BB1 2EH t: 01254 696989 e: info@imdandassociates.co.uk